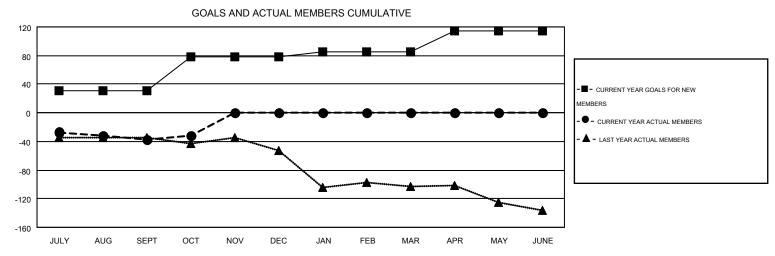

3.5

2.5

2

1.5

0.5

JULY

AUG

SEPT

OCT

NOV

DEC

JAN

FEB

MAR

APR

MAY

JUNE

| DROPPED CLUBS: 0 |    | 19 CLUBS OF 59 ADDED 1 OR MORE | GENDER DISTRIBUTION                      |              |            |
|------------------|----|--------------------------------|------------------------------------------|--------------|------------|
|                  |    | NEW MEMBERS                    | MALE                                     | 725 (62.77%) |            |
|                  |    |                                | FEMALE                                   | 430 (37.23%) |            |
| DROPPED MEMBERS  |    |                                |                                          |              |            |
| DECEASED         | 10 | CLICK HERE FOR HEALTH          |                                          |              | 044        |
| CLUB CANCELLED 0 |    | ASSESSMENT DATA                | FAMILY UNIT MEMBERS                      |              | 241<br>115 |
| OTHER 6          | 69 |                                | HEAD OF HOUSEHOLD  NON-HEAD OF HOUSEHOLD |              |            |
| TOTAL            | 79 |                                | NON-HEAD OF HOUSEHOLD                    |              |            |

## MONTHLY MEMBERSHIP PROGRESS REPORT

Multiple District 40

LOCATION: NEW MEXICO

Results as of: 10/31/2015

GMT: KENNETH SCHWOLS

GMT CA 1

|               |                  | Clubs             |                  |                  | Members RESULTS FOR 2015-2016 |                    |                                        |                    |                  |  |
|---------------|------------------|-------------------|------------------|------------------|-------------------------------|--------------------|----------------------------------------|--------------------|------------------|--|
|               | RESU             | LTS FOR 2015-2016 | i                |                  |                               |                    |                                        |                    |                  |  |
| QUARTER       | NEW CLUB<br>GOAL | NEW CLUBS         | DROPPED<br>CLUBS | NET<br>GAIN/LOSS | QUARTER                       | NEW MEMBER<br>GOAL | CHARTER AND<br>NEW<br>MEMBERS<br>ADDED | DROPPED<br>MEMBERS | NET<br>GAIN/LOSS |  |
| JULY/AUG/SEPT | 1                | 0                 | 0                | 0                | JULY/AUG/SEPT                 | 31                 | 35                                     | 73                 | -38              |  |
| OCT/NOV/DEC   | 2                | 0                 | 0                | 0                | OCT/NOV/DEC                   | 47                 | 12                                     | 6                  | 6                |  |
| JAN/FEB/MAR   | 0                | 0                 | 0                | 0                | JAN/FEB/MAR                   | 7                  | 0                                      | 0                  | 0                |  |
| APR/MAY/JUNE  | 1                | 0                 | 0                | 0                | APR/MAY/JUNE                  | 30                 | 0                                      | 0                  | 0                |  |