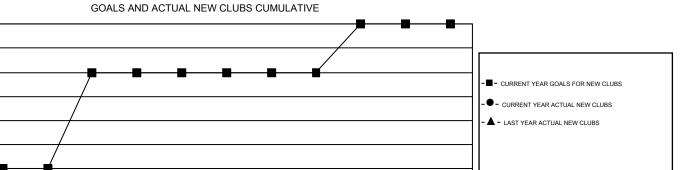

3.5

2.5

2

1.5

0.5

JULY

AUG

SEPT

OCT

NOV

DEC

JAN

FEB

MAR

APR

MAY

JUNE

| DROPPED CLUBS: 0 |    | 19 CLUBS OF 59 ADDED 1 OR MORE | GENDER DISTRIBUTION                      |              |            |
|------------------|----|--------------------------------|------------------------------------------|--------------|------------|
|                  |    | NEW MEMBERS                    | MALE                                     | 725 (62.77%) |            |
|                  |    |                                | FEMALE                                   | 430 (37.23%) |            |
| DROPPED MEMBERS  |    |                                |                                          |              |            |
| DECEASED         | 10 | CLICK HERE FOR HEALTH          |                                          |              | 044        |
| CLUB CANCELLED 0 |    | ASSESSMENT DATA                | FAMILY UNIT MEMBERS                      |              | 241<br>115 |
| OTHER 6          | 69 |                                | HEAD OF HOUSEHOLD  NON-HEAD OF HOUSEHOLD |              |            |
| TOTAL            | 79 |                                | NON-HEAD OF HOUSEHOLD                    |              |            |

## MONTHLY MEMBERSHIP PROGRESS REPORT

Multiple District 40

LOCATION: NEW MEXICO

Results as of: 10/31/2015

GMT: KENNETH SCHWOLS

GMT CA 1

|               |                  | Clubs             |                  |                  | Members RESULTS FOR 2015-2016 |                    |                                        |                    |                  |  |
|---------------|------------------|-------------------|------------------|------------------|-------------------------------|--------------------|----------------------------------------|--------------------|------------------|--|
|               | RESU             | LTS FOR 2015-2016 | i                |                  |                               |                    |                                        |                    |                  |  |
| QUARTER       | NEW CLUB<br>GOAL | NEW CLUBS         | DROPPED<br>CLUBS | NET<br>GAIN/LOSS | QUARTER                       | NEW MEMBER<br>GOAL | CHARTER AND<br>NEW<br>MEMBERS<br>ADDED | DROPPED<br>MEMBERS | NET<br>GAIN/LOSS |  |
| JULY/AUG/SEPT | 1                | 0                 | 0                | 0                | JULY/AUG/SEPT                 | 31                 | 35                                     | 73                 | -38              |  |
| OCT/NOV/DEC   | 2                | 0                 | 0                | 0                | OCT/NOV/DEC                   | 47                 | 12                                     | 6                  | 6                |  |
| JAN/FEB/MAR   | 0                | 0                 | 0                | 0                | JAN/FEB/MAR                   | 7                  | 0                                      | 0                  | 0                |  |
| APR/MAY/JUNE  | 1                | 0                 | 0                | 0                | APR/MAY/JUNE                  | 30                 | 0                                      | 0                  | 0                |  |